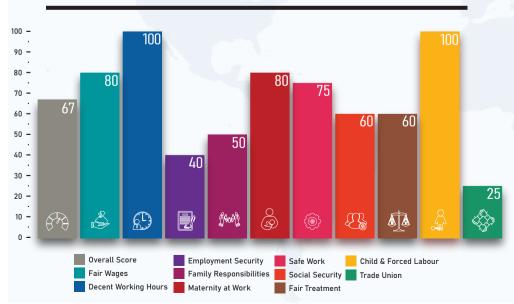

## LEGISLATIVE PERFORMANCE

| Indicator                                                                                                                                                                                                                                 | Score <sup>*</sup>                                          | Indicator                                                                                                                                                                                                               | Score                                                                                                                                                                                                                                                                                                                                                                                                                                                                                                                                                                                                                                                                                                                                                                                                                                                                                                                                                                                                                                                                                                                                                                                                                                                                                                                                                                                                                                                                                                                                                                                                                                                                                                                                                                                                                                                                                                                                                                                                                                                                                                                         |
|-------------------------------------------------------------------------------------------------------------------------------------------------------------------------------------------------------------------------------------------|-------------------------------------------------------------|-------------------------------------------------------------------------------------------------------------------------------------------------------------------------------------------------------------------------|-------------------------------------------------------------------------------------------------------------------------------------------------------------------------------------------------------------------------------------------------------------------------------------------------------------------------------------------------------------------------------------------------------------------------------------------------------------------------------------------------------------------------------------------------------------------------------------------------------------------------------------------------------------------------------------------------------------------------------------------------------------------------------------------------------------------------------------------------------------------------------------------------------------------------------------------------------------------------------------------------------------------------------------------------------------------------------------------------------------------------------------------------------------------------------------------------------------------------------------------------------------------------------------------------------------------------------------------------------------------------------------------------------------------------------------------------------------------------------------------------------------------------------------------------------------------------------------------------------------------------------------------------------------------------------------------------------------------------------------------------------------------------------------------------------------------------------------------------------------------------------------------------------------------------------------------------------------------------------------------------------------------------------------------------------------------------------------------------------------------------------|
| 1. Fair Wages                                                                                                                                                                                                                             | 80                                                          | 6. Safe Work                                                                                                                                                                                                            | 75                                                                                                                                                                                                                                                                                                                                                                                                                                                                                                                                                                                                                                                                                                                                                                                                                                                                                                                                                                                                                                                                                                                                                                                                                                                                                                                                                                                                                                                                                                                                                                                                                                                                                                                                                                                                                                                                                                                                                                                                                                                                                                                            |
| Minimum wage (statutory or negotiated) Regular wage Overtime premium (≥125%) Weekly rest work compensation (time-off) Night work premium                                                                                                  | 9<br>9<br>9                                                 | Personal protective equipment (free of cost) Training on health and safety Restriction on work (prejudicial to health of mother or child) Employment injury benefits                                                    | <ul><li>∅</li><li>∅</li><li>⊗</li></ul>                                                                                                                                                                                                                                                                                                                                                                                                                                                                                                                                                                                                                                                                                                                                                                                                                                                                                                                                                                                                                                                                                                                                                                                                                                                                                                                                                                                                                                                                                                                                                                                                                                                                                                                                                                                                                                                                                                                                                                                                                                                                                       |
| 2. Decent Working Hours                                                                                                                                                                                                                   | 100                                                         | 7. Social Security                                                                                                                                                                                                      | 60                                                                                                                                                                                                                                                                                                                                                                                                                                                                                                                                                                                                                                                                                                                                                                                                                                                                                                                                                                                                                                                                                                                                                                                                                                                                                                                                                                                                                                                                                                                                                                                                                                                                                                                                                                                                                                                                                                                                                                                                                                                                                                                            |
| General working hours (≤48 hours per week) Maximum working hours (≤56 hours per week) Weekly rest (≥24 hours) Paid public holidays Annual leave (3 working weeks)                                                                         | 0<br>0<br>0                                                 | Old age pension Survivors' pension Unemployment benefits Sickness benefits (≥ 6 months) Invalidity benefits                                                                                                             | ©<br>©<br>&<br>&                                                                                                                                                                                                                                                                                                                                                                                                                                                                                                                                                                                                                                                                                                                                                                                                                                                                                                                                                                                                                                                                                                                                                                                                                                                                                                                                                                                                                                                                                                                                                                                                                                                                                                                                                                                                                                                                                                                                                                                                                                                                                                              |
| 3. Employment Security                                                                                                                                                                                                                    | 40                                                          | 8. Fair Treatment                                                                                                                                                                                                       | 60                                                                                                                                                                                                                                                                                                                                                                                                                                                                                                                                                                                                                                                                                                                                                                                                                                                                                                                                                                                                                                                                                                                                                                                                                                                                                                                                                                                                                                                                                                                                                                                                                                                                                                                                                                                                                                                                                                                                                                                                                                                                                                                            |
| Written employment contract Fixed term contract (≤5 years) Probation period (≤3 months) Termination notice period (1 month) Severance pay (≥14 days per year of service)                                                                  | <ul><li>∅</li><li>⊗</li><li>∅</li><li>⊗</li><li>⊗</li></ul> | Prohibition of employment discrimination<br>Equal remuneration for work of equal value<br>Prohibition of sexual harassment<br>Absence of restrictions on women's employment<br>Basic labour protections for gig workers | <ul><li></li><li></li><li></li><li></li><li></li><li></li><li></li><li></li><li></li><li></li><li></li><li></li><li></li><li></li><li></li><li></li><li></li><li></li><li></li><li></li><li></li><li></li><li></li><li></li><li></li><li></li><li></li><li></li><li></li><li></li><li></li><li></li><li></li><li></li><li></li><li></li><li></li><li></li><li></li><li></li><li></li><li></li><li></li><li></li><li></li><li></li><li></li><li></li><li></li><li></li><li></li><li></li><li></li><li></li><li></li><li></li><li></li><li></li><li></li><li></li><li></li><li></li><li></li><li></li><li></li><li></li><li></li><li></li><li></li><li></li><li></li><li></li><li></li><li></li><li></li><li></li><li></li><li></li><li></li><li></li><li></li><li></li><li></li><li></li><li></li><li></li><li></li><li></li><li></li><li></li><li></li><li></li><li></li><li></li><li></li><li></li><li></li><li></li><li></li><li></li><li></li><li></li><li></li><li></li><li></li><li></li><li></li><li></li><li></li><li></li><li></li><li></li><li></li><li></li><li></li><li></li><li></li><li></li><li></li><li></li><li></li><li></li><li></li><li></li><li></li><li></li><li></li><li></li><li></li><li></li><li></li><li></li><li></li><li></li><li></li><li></li><li></li><li></li><li></li><li></li><li></li><li></li><li></li><li></li><li></li><li></li><li></li><li></li><li></li><li></li><li></li><li></li><li></li><li></li><li></li><li></li><li></li><li></li><li></li><li></li><li></li><li></li><li></li><li></li><li></li><li></li><li></li><li></li><li></li><li></li><li></li><li></li><li></li><li></li><li></li><li></li><li></li><li></li><li></li><li></li><li></li><li></li><li></li><li></li><li></li><li></li><li></li><li></li><li></li><li></li><li></li><li></li><li></li><li></li><li></li><li></li><li></li><li></li><li></li><li></li><li></li><li></li><li></li><li></li><li></li><li></li><li></li><li></li><li></li><li></li><li></li><li></li><li></li><li></li><li></li><li></li><li></li><li></li><li></li><li></li><li></li><li></li><li></li><li></li><li><!--</td--></li></ul> |
| 4. Family Responsibilities                                                                                                                                                                                                                | 50                                                          | 9. Child and Forced Labour                                                                                                                                                                                              | 100                                                                                                                                                                                                                                                                                                                                                                                                                                                                                                                                                                                                                                                                                                                                                                                                                                                                                                                                                                                                                                                                                                                                                                                                                                                                                                                                                                                                                                                                                                                                                                                                                                                                                                                                                                                                                                                                                                                                                                                                                                                                                                                           |
| Parental leave<br>Paternity leave (≥1 week)<br>Flexible working arrangements<br>Nursing breaks                                                                                                                                            | ⊗<br>⊗<br>⊗                                                 | Prohibition on child labour (≤15 years)  Age (employment entry ≥ compulsory schooling)  Prohibition on hazardous work for under 18  Prohibition on forced labour                                                        | <ul><li></li><li></li><li></li><li></li><!--</td--></ul>                                                                                                                                                                                                                                                                                                                                                                                                                                                                                                                                                                                                                                                                                                                                                                                                                                                                                                                                                                                                                                                                                                                                                                                                                                                                                                                                                                                                                                                                                                                                                                                                                                                                                                                                                                                                                                                                                                                                                                                                                                                                      |
| 5. Maternity at Work                                                                                                                                                                                                                      | 80                                                          | 10. Trade Union                                                                                                                                                                                                         | 25                                                                                                                                                                                                                                                                                                                                                                                                                                                                                                                                                                                                                                                                                                                                                                                                                                                                                                                                                                                                                                                                                                                                                                                                                                                                                                                                                                                                                                                                                                                                                                                                                                                                                                                                                                                                                                                                                                                                                                                                                                                                                                                            |
| Prohibition on inquiring about pregnancy Maternity leave (≥14 weeks) Cash maternity benefits (≥66.67% of former wage) Source of maternity benefits (social insurance or state financing) Protection from dismissals (pregnancy/maternity) | ©<br>©<br>©                                                 | Right to unionise Right to collective bargaining Right to strike Prohibition on replacing striking workers                                                                                                              | <ul><li>∅</li><li>⊗</li><li>⊗</li><li>⊗</li></ul>                                                                                                                                                                                                                                                                                                                                                                                                                                                                                                                                                                                                                                                                                                                                                                                                                                                                                                                                                                                                                                                                                                                                                                                                                                                                                                                                                                                                                                                                                                                                                                                                                                                                                                                                                                                                                                                                                                                                                                                                                                                                             |